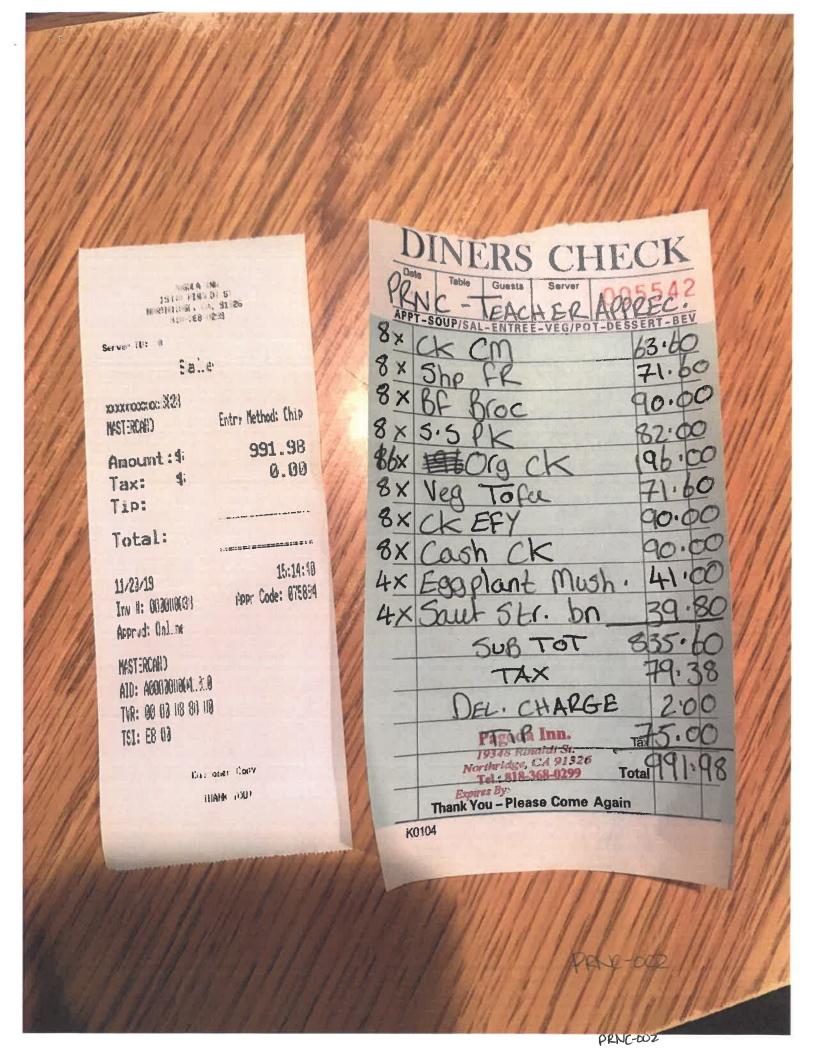

|                | Date: 8/14/2019              |                   |                |                  |                               |  |
| 1 1                                                                                                                                      | -                                                                                                                                                                                                                                                                                                                                    |                | 124101                       | 11                |                | RNL-002          |                               |  |





# The Ka-Band



Ed Baroth, Leader-Bass

John Brugman

- Trumpet, Flugelhorn

Les Deutsch Garrett Fallis - Keyboards

Quote No: PRNC- Dec. 2019

- Drums

Date:

November 25, 2019



Customer:

Porter Ranch Neighborhood Council (PRNC)

P.O. Box 7337

Porter Ranch, CA 91327-7337

Event Name: Teachers Appreciation at the Castle Bay Elementary School

Event Date: December 20, 2019

Thank you for the opportunity to perform at your event. Please accept this quote for our performance services. We will perform live music from 1:30 pm to 3:00 pm with a 15-minute break.

#### Total Amount Due: \$325

We will submit an invoice to the PRNC with 7 days after the event. Please make the check out to Ed Baroth.

Thank You.

Ed Baroth Ka-Band

11816 Laughton Way Porter Ranch, CA 91326

Ed Baroth Band L